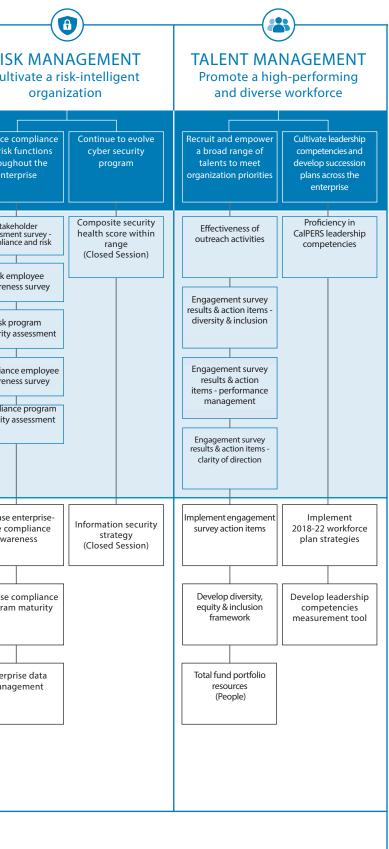

## 2017-22 Strategic Plan | Alignment Map (FY 2021-22)

VISION: A respected partner, providing a sustainable retirement system and health care program for those who serve California MISSION: Deliver retirement and health care benefits to members and their beneficiaries CORE VALUES: Quality, Respect, Accountability, Integrity, Openness, Balance

| Strategic<br>Goals        |                                                                                          | Strengther                                             | D SUSTAINAE<br>the long-term so<br>of the pension fur                                          | ustainability                                                                                      |                                                                                                                  | HIGH-QUALITY AFFORDABLE<br>HEALTH CARE<br>Improve health care quality, access &<br>affordability |                                                                          |                                                                      | REDUCE COMPLEXITY<br>Reduce complexity across<br>the enterprise                 |                                                                                             | RI:<br>Cu                         |  |
|---------------------------|------------------------------------------------------------------------------------------|--------------------------------------------------------|------------------------------------------------------------------------------------------------|----------------------------------------------------------------------------------------------------|------------------------------------------------------------------------------------------------------------------|--------------------------------------------------------------------------------------------------|--------------------------------------------------------------------------|----------------------------------------------------------------------|---------------------------------------------------------------------------------|---------------------------------------------------------------------------------------------|-----------------------------------|--|
| Strategic<br>Objectives   | Fund the System<br>through an<br>integrated view of<br>pension assets<br>and liabilities | Mitigate the risk<br>of significant<br>investment loss | Deliver target<br>risk-adjusted<br>investment returns                                          | Educate employers,<br>members, and<br>stakeholders on system<br>risks and mitigation<br>strategies | Integrate environmental,<br>social, and governance<br>(ESG) considerations<br>into investment decision<br>making | Ensure our members<br>receive high-quality<br>care                                               | Ensure our members have<br>access to care when and<br>where they need it |                                                                      | Simplify programs to<br>improve service<br>and/or reduce cost                   | Streamline operations<br>to gain efficiencies,<br>improve productivity,<br>and reduce costs | Enhance<br>and ris<br>throu<br>en |  |
| Strategic Measures        | Funded status                                                                            | 1 - year total expected<br>fund volatility             | Annualized (5-year)<br>excess investment<br>returns relative to total<br>fund policy benchmark | Stakeholder<br>assessment survey -<br>risk                                                         | Investment managers<br>policies and procedures<br>for ESG factor<br>integration                                  | Chronic disease<br>prevention &<br>management                                                    | Measuring access to care                                                 | Health care premium<br>affordabillity                                | Cost effectiveness<br>measurement<br>pension complexity<br>score                | Cost effectiveness<br>measurement<br>cost per member                                        | Sta<br>assessr<br>compli          |  |
|                           | Projected funded<br>status                                                               |                                                        |                                                                                                |                                                                                                    |                                                                                                                  | Behavioral health<br>quality                                                                     | Member experience                                                        | er experience                                                        | Cost effectiveness<br>measurement<br>information technology<br>capability score |                                                                                             | Risk<br>aware<br>Risk             |  |
|                           |                                                                                          |                                                        |                                                                                                |                                                                                                    |                                                                                                                  |                                                                                                  |                                                                          |                                                                      |                                                                                 | 5 - year net value                                                                          | Complia                           |  |
|                           |                                                                                          |                                                        |                                                                                                |                                                                                                    |                                                                                                                  |                                                                                                  |                                                                          |                                                                      |                                                                                 | added                                                                                       | Complia                           |  |
|                           |                                                                                          |                                                        |                                                                                                |                                                                                                    |                                                                                                                  |                                                                                                  |                                                                          |                                                                      |                                                                                 |                                                                                             |                                   |  |
| Business Plan Initiatives | Alignment of asset<br>liability management<br>(Portfolio)                                |                                                        | Total fund<br>investment strategy<br>(Performance)                                             | Stakeholder education<br>on system risks &<br>mitigation                                           | Total fund portfolio<br>design<br>(Portfolio)                                                                    | Update health plan contract measures                                                             |                                                                          | Mature targeted<br>information technology<br>capabilities            |                                                                                 | Increas<br>wide o<br>aw                                                                     |                                   |  |
|                           |                                                                                          |                                                        |                                                                                                |                                                                                                    |                                                                                                                  | Не                                                                                               | alth data quality manage                                                 | ement                                                                |                                                                                 |                                                                                             |                                   |  |
|                           |                                                                                          |                                                        |                                                                                                |                                                                                                    | Behavioral health                                                                                                | n access & quality                                                                               | Increase competition                                                     | Complexity reduction Total fund investment decision-making processes |                                                                                 | Increase<br>progra                                                                          |                                   |  |
|                           |                                                                                          |                                                        |                                                                                                |                                                                                                    |                                                                                                                  | Health                                                                                           | equity                                                                   |                                                                      | (Process)                                                                       |                                                                                             |                                   |  |
|                           |                                                                                          |                                                        |                                                                                                |                                                                                                    |                                                                                                                  | Clinical quality<br>improvement<br>programs                                                      | Telehealth access                                                        | Risk mitigation                                                      |                                                                                 |                                                                                             | Enter<br>man                      |  |
|                           |                                                                                          |                                                        |                                                                                                |                                                                                                    |                                                                                                                  |                                                                                                  |                                                                          | Pharmaceutical<br>strategies                                         |                                                                                 |                                                                                             |                                   |  |
| Legend                    | Strategic<br>Objectives                                                                  |                                                        | siness Plan<br>nitiatives                                                                      |                                                                                                    |                                                                                                                  |                                                                                                  |                                                                          |                                                                      |                                                                                 |                                                                                             | <u> </u>                          |  |