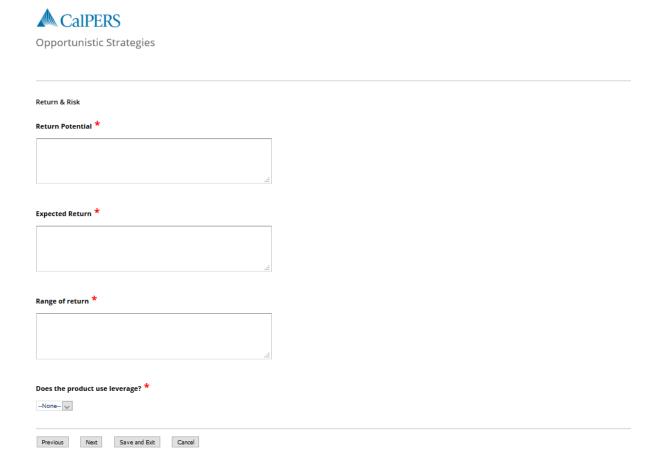

(Percentage) *                                    |
| None 🗸                                                        |
|                                                               |
| Performance Fee (Percentage) *                                |
|                                                               |
| None 🗸                                                        |
|                                                               |
| Other Fee Narrative *                                         |
|                                                               |
|                                                               |
|                                                               |
|                                                               |

#### Return & Risk