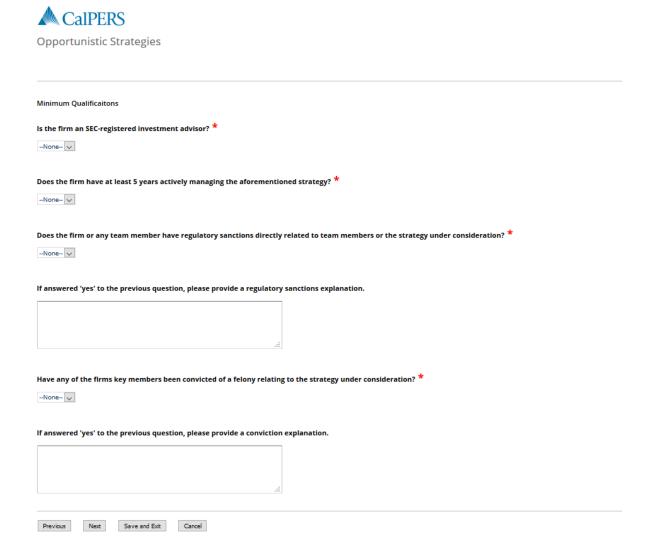

#### Opportunistic Strategies - Questionnaire Preview

#### Minimum Qualifications



# **Investment Opportunity Information**



# Investment Opportunity Information, continued



# **Investment Terms**



Opportunistic Strategies

| Investment Terms                                              |
|---------------------------------------------------------------|
| Product Capacity (In Millions- One billion entered as 1000) * |
| Trouble capacity (in minions one simon entered as 1000)       |
|                                                               |
|                                                               |
| Minimum Commitment Amount (in millions) *                     |
| None                                                          |
|                                                               |
|