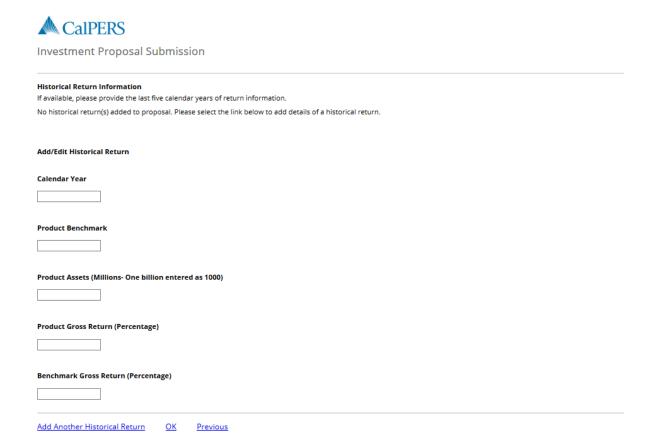

| 3 Year Tracking Error                                            |
|                                                                  |
|                                                                  |
|                                                                  |
| 3 Year Information Ratio                                         |
|                                                                  |
|                                                                  |
|                                                                  |
| 5 Year Annualized Gross Excess Return (Percentage)               |
|                                                                  |

## Realized Return, continued



#### **Historical Return Information**

Previous Next Save and Exit Cancel



# ESG (Environmental, Social, Governance)