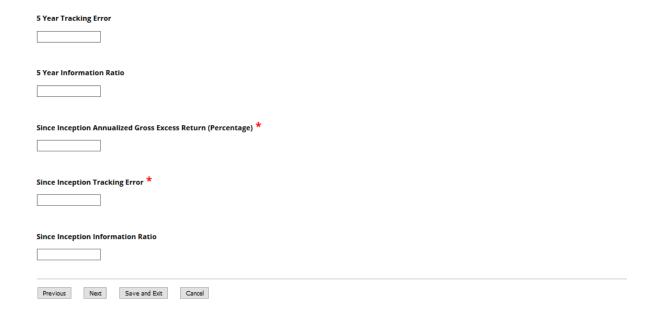

### Realized Return

Global Equity

| Realized Return                                                  |
|------------------------------------------------------------------|
| Please identify the As of Date for the Returns provided below. * |
| The section of the results provided below.                       |
| (MM/DD/YYYY)                                                     |
| (WIND DOTTIT)                                                    |
|                                                                  |
| Product Benchmark *                                              |
|                                                                  |
|                                                                  |
|                                                                  |
| .:                                                               |
|                                                                  |
| Percent of product assets in composite *                         |
|                                                                  |
|                                                                  |
|                                                                  |
| 3 Year Annualized Gross Excess Return (Percentage)               |
|                                                                  |
|                                                                  |
| 3 Year Tracking Error                                            |
|                                                                  |
|                                                                  |
|                                                                  |
| 3 Year Information Ratio                                         |
|                                                                  |
|                                                                  |
|                                                                  |
| 5 Year Annualized Gross Excess Return (Percentage)               |
|                                                                  |

## Realized Return, continued