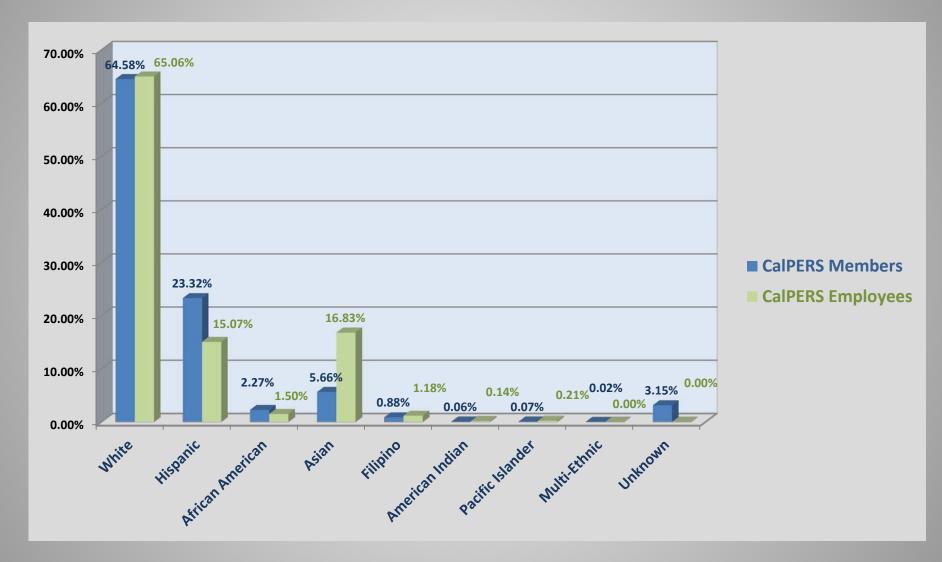

# CalPERS Employee to Member Population by Ethnic Group

| Ethnic Group Description | CalPERS Members<br>(Retirees and non-Retirees) |           | CalPERS Employees |       | - Percentage |
|--------------------------|------------------------------------------------|-----------|-------------------|-------|--------------|
|                          | Percentage                                     | Count     | Percentage        | Count | Difference   |
| White                    | 64.58%                                         | 958,130   | 65.06%            | 1817  | 0.48%        |
| Hispanic                 | 23.32%                                         | 346,036   | 15.07%            | 421   | -8.25%       |
| African American         | 2.27%                                          | 33,738    | 1.50%             | 42    | -0.77%       |
| Asian                    | 5.66%                                          | 83,997    | 16.83%            | 470   | 11.17%       |
| Filipino                 | 0.88%                                          | 13,017    | 1.18%             | 33    | 0.30%        |
| American Indian          | 0.06%                                          | 929       | 0.14%             | 4     | 0.08%        |
| Pacific Islander         | 0.07%                                          | 976       | 0.21%             | 6     | 0.15%        |
| Multi-Ethnic             | 0.02%                                          | 226       | 0.00%             | 0     | -0.02%       |
| Unknown                  | 3.15%                                          | 46,690    | 0.00%             | 0     | -3.15%       |
|                          | 100%                                           | 1,483,739 | 100.00%           | 2793  | 0.00%        |

Data Source: my|CalPERS Member data (non-retiree and retiree). CalPERS employees is a subset of the CalPERS member population. Ethnic group data provided by Epsilon; consistent with industry practice, the classification of ethnic group was based on the member First Name, Last Name and address.

## CalPERS Employees to Member Population by Ethnic Group

### CalPERS Employees to Member by Ethnic Group