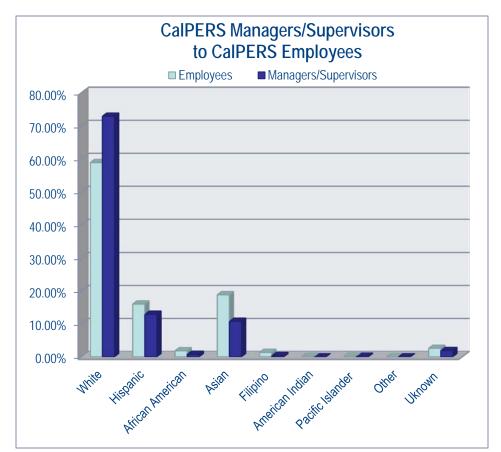

Data Source: my|CalPERS Member data (non-retiree and retiree) is current as of July 2014. CalPERS employees and managers/supervisors are subsets of the CalPERS member population. Ethnic group data provided by Epsilon. The classification of ethnic group was based on the Member First Name, Last Name and Address.