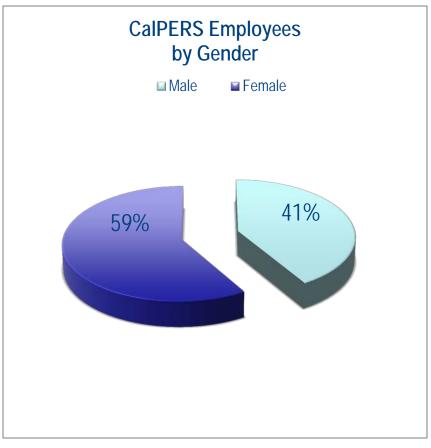

## CalPERS Demographics

Race/Ethnicity, Gender, and Generational Comparisons

September 16, 2014



## CalPERS Employees to Member Population by Race/Ethnicity





Data Source: my|CalPERS Member data (non-retiree and retiree) is current as of July 2014. CalPERS Employees is a subset of the CalPERS member population. Ethnic group data is provided by Epsilon. The classification of ethnic group was based on the Member First Name, Last Name and Address. Total employees: 2,743; Total members (retirees and non-retirees) is 1,498,054.







Data Source: my|CalPERS Member data (non-retiree and retiree) is current as of July 2014. CalPERS employees and managers/supervisors are subsets of the CalPERS member population. Ethnic group data provided by Epsilon. The classification of ethnic group was based on the Member First Name, Last Name and Address.





Source: State Controller's Office (SCO); MIRS; data pulled 2014