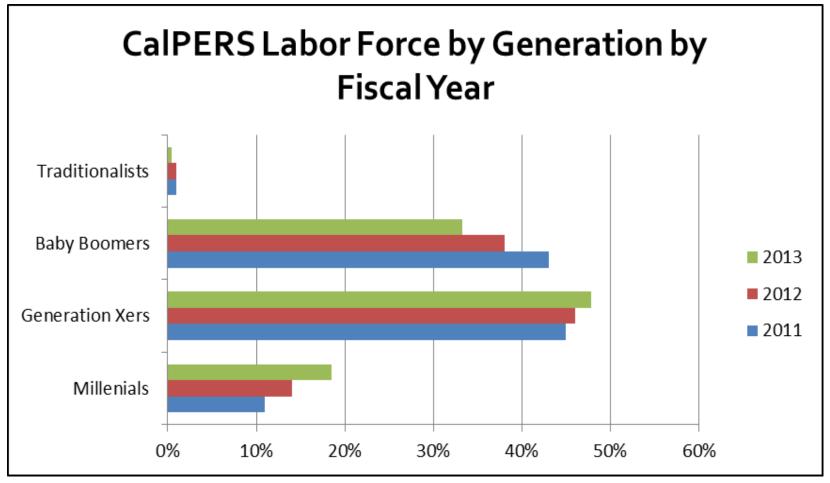

ational Comparisons

September 16, 2014



## CalPERS Employees to Member Population by Race/Ethnicity





Data Source: my|CalPERS Member data (non-retiree and retiree) is current as of July 2014. CalPERS Employees is a subset of the CalPERS member population. Ethnic group data is provided by Epsilon. The classification of ethnic group was based on the Member First Name, Last Name and Address. Total employees: 2,743; Total members (retirees and non-retirees) is 1,498,054.







Data Source: my|CalPERS Member data (non-retiree and retiree) is current as of July 2014. CalPERS employees and managers/supervisors are subsets of the CalPERS member population. Ethnic group data provided by Epsilon. The classification of ethnic group was based on the Member First Name, Last Name and Address.





Source: State Controller's Office (SCO); MIRS; data pulled 2014