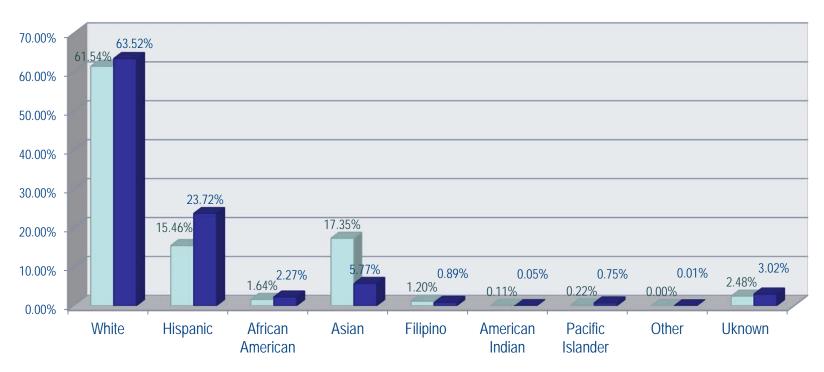

## CalPERS Employees to Member Population by Race/Ethnicity

Data Source: my|CalPERS Member data (non-retiree and retiree) is current as of July 2014. CalPERS Employees is a subset of the CalPERS member population. Ethnic group data is provided by Epsilon. The classification of ethnic group was based on the Member First Name, Last Name and Address. Total employees: 2,743; Total members (retirees and non-retirees) is 1,498,054.