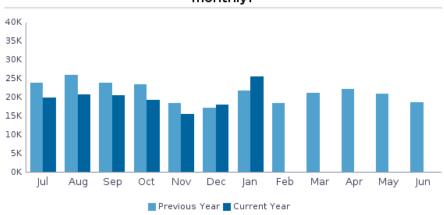

# **Communications & Stakeholder Relations**

#### **Strategic Digital Communications Dashboard – Reach**

Fiscal Year 2019/2020





#### How many people follow CalPERS accounts on social media ?



#### How many people subscribed to CalPERS email subscriptions?



## How many people use the CrowdCompass app at CalPERS events (Fiscal Year Total)?



# **Communications & Stakeholder Relations**

#### Strategic Digital Communications Dashboard – Response

Fiscal Year 2019/2020





#### How many visitors come to www.calpers.ca.gov directly from social media websites ?



## On average, how many minutes do people spend watching CalPERS videos on YouTube?



## How many people registered online to attend a CalPERS event?



### How many CalPERS member publications are downloaded monthly?



# **Communications & Stakeholder Relations**

### **Strategic Digital Communications Dashboard – Reputation**

Fiscal Year 2019/2020





Annual Stakeholder Survey (2018-19): Does CalPERS do a good job keeping...









January-Day 1, 2020 Board Educational Day
No Board meeting webcast in July, and October



<sup>\*</sup>March internal & external viewership combined due to technical issues with internal streaming and analytics.

## **Mentions by Fiscal Year 2019-20**