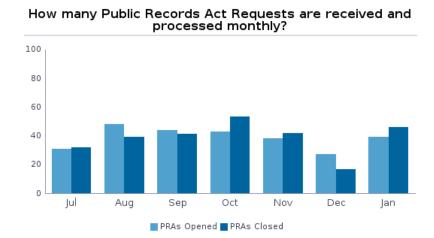

### How many people follow CalPERS accounts on social media ?



#### How many people subscribed to CalPERS email subscriptions?



## How many people use the CrowdCompass app at CalPERS events (Fiscal Year Total)?



# **Communications & Stakeholder Relations**

#### Strategic Digital Communications Dashboard – Response

Fiscal Year 2019/2020





#### How many visitors come to www.calpers.ca.gov directly from social media websites ?



## On average, how many minutes do people spend watching CalPERS videos on YouTube?



## How many people registered online to attend a CalPERS event?



### How many CalPERS member publications are downloaded monthly?



# **Communications & Stakeholder Relations**

### **Strategic Digital Communications Dashboard – Reputation**

Fiscal Year 2019/2020





Annual Stakeholder Survey (2018-19): Does CalPERS do a good job keeping...









January-Day 1, 2020 Board Educational Day
No Board meeting webcast in July, and October



<sup>\*</sup>March internal & external viewership combined due to technical issues with internal streaming and analytics.

## **Mentions by Fiscal Year 2019-20**