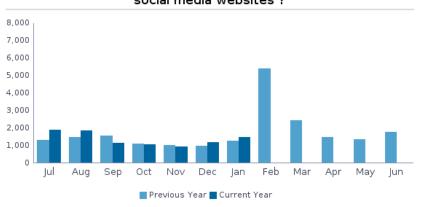

#### How many visitors come to www.calpers.ca.gov directly from social media websites ?