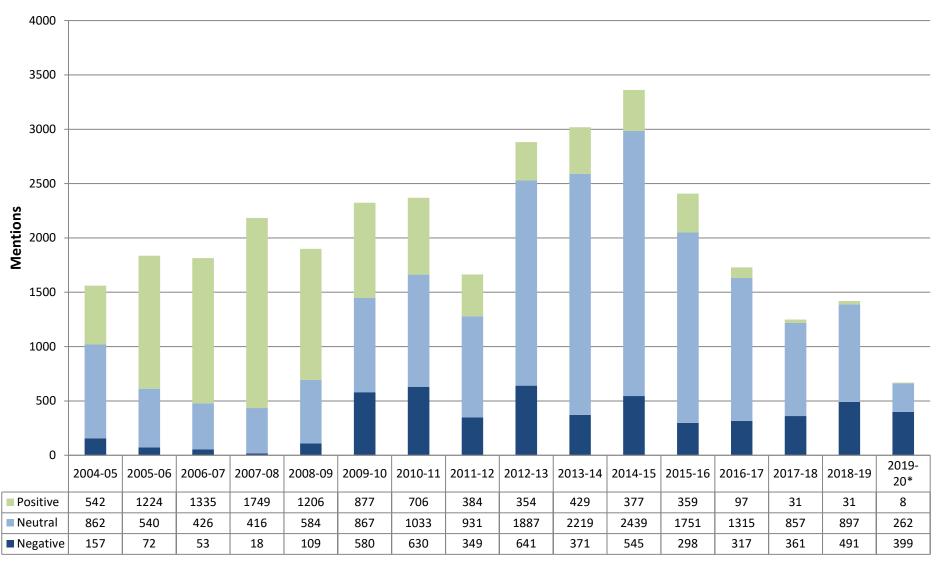

/2020





#### How many visitors come to www.calpers.ca.gov directly from social media websites ?



## On average, how many minutes do people spend watching CalPERS videos on YouTube?



## How many people registered online to attend a CalPERS event?



### How many CalPERS member publications are downloaded monthly?



# **Communications & Stakeholder Relations**

### **Strategic Digital Communications Dashboard – Reputation**

Fiscal Year 2019/2020





Annual Stakeholder Survey (2018-19): Does CalPERS do a good job keeping...









January-Day 1, 2020 Board Educational Day
No Board meeting webcast in July, and October



<sup>\*</sup>March internal & external viewership combined due to technical issues with internal streaming and analytics.

## **Mentions by Fiscal Year 2019-20**