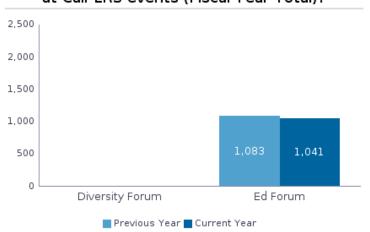

## How many people use the CrowdCompass app at CalPERS events (Fiscal Year Total)?