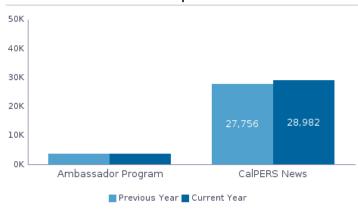

# **Communications & Stakeholder Relations**

#### **Strategic Digital Communications Dashboard – Reach**

Fiscal Year 2019/2020





#### How many people follow CalPERS accounts on social media ?



#### How many people subscribed to CalPERS email subscriptions?



## How many people use the CrowdCompass app at CalPERS events (Fiscal Year Total)?



# **Communications & Stakeholder Relations**

#### Strategic Digital Communications Dashboard – Response

Fiscal Year 2019/2020





#### How many visitors come to www.calpers.ca.gov directly from social media websites ?



## On average, how many minutes do people spend watching CalPERS videos on YouTube?



## How many people registered online to attend a CalPERS event?



### How many CalPERS member publications are downloaded monthly?



# **Communications & Stakeholder Relations**

### **Strategic Digital Communications Dashboard – Reputation**

Fiscal Year 2019/2020





Annual Stakeholder Survey (2018-19): Does CalPERS do a good job keeping...









January-Day 1, 2020 Board Educational Day
No