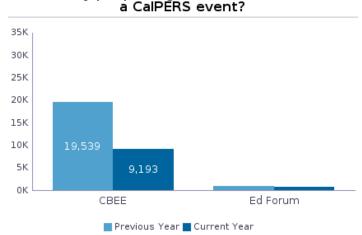

# **Communications & Stakeholder Relations**

#### **Strategic Digital Communications Dashboard – Reach**

Fiscal Year 2019/2020





#### How many people follow CalPERS accounts on social media ?



#### How many people subscribed to CalPERS email subscriptions?



## How many people use the CrowdCompass app at CalPERS events (Fiscal Year Total)?



# **Communications & Stakeholder Relations**

#### Strategic Digital Communications Dashboard – Response

Fiscal Year 2019/2020





#### How many visitors come to www.calpers.ca.gov directly from social media websites ?



## On average, how many minutes do people spend watching CalPERS videos on YouTube?



## How many people registered online to attend a CalPERS event?



### How many CalPERS member publications are downloaded monthly?



# **Communications & Stakeholder Relations**

### **Strategic Digital Communications Dashboard – Reputation**

Fiscal Year 2019/2020





Annual Stakeholder Survey (2018-19): Does CalPERS do a good job keeping...









January-Day 1, 2020 Board Educational Day
No Board meeting webcast in July, and October



<sup>\*</sup>March internal & external viewership combined due to technical issues with internal streaming and analytics.

## **Mentions by Fiscal Year 2019-20**