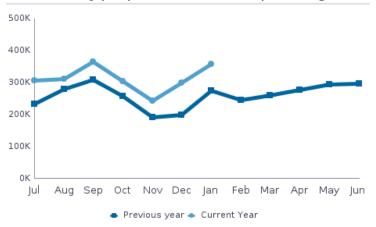

#### How many visitors come to www.calpers.ca.gov directly from social media websites ?