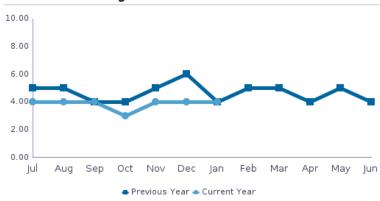

## On average, how many minutes do people spend watching CalPERS videos on YouTube?