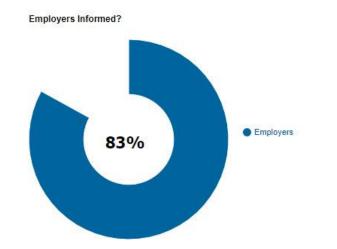

people subscribed to CalPERS email subscriptions?



## How many people use the CrowdCompass app at CalPERS events (Fiscal Year Total)?



# **Communications & Stakeholder Relations**

#### Strategic Digital Communications Dashboard – Response

Fiscal Year 2019/2020





#### How many visitors come to www.calpers.ca.gov directly from social media websites ?



## On average, how many minutes do people spend watching CalPERS videos on YouTube?



## How many people registered online to attend a CalPERS event?



### How many CalPERS member publications are downloaded monthly?



# **Communications & Stakeholder Relations**

### **Strategic Digital Communications Dashboard – Reputation**

Fiscal Year 2019/2020





Annual Stakeholder Survey (2018-19): Does CalPERS do a good job keeping...









January-Day 1, 2020 Board Educational Day
No Board meeting webcast in July, and October



<sup>\*</sup>March internal & external viewership combined due to technical issues with internal streaming and analytics.

## **Mentions by Fiscal Year 2019-20**