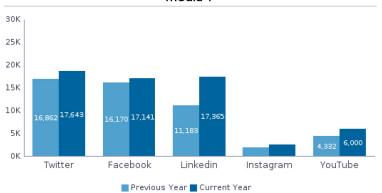

# **Communications & Stakeholder Relations**

#### **Strategic Digital Communications Dashboard – Reach**

Fiscal Year 2019/2020





#### How many people follow CalPERS accounts on social media ?



#### How many people subscribed to CalPERS email subscriptions?



## How many people use the CrowdCompass app at CalPERS events (Fiscal Year Total)?



# **Communications & Stakeholder Relations**

#### Strategic Digital Communications Dashboard – Response

Fiscal Year 2019/2020





#### How many visitors come to www.calpers.ca.gov directly from social media websites ?



## On average, how many minutes do people spend watching CalPERS videos on YouTube?



## How many people registered online to attend a CalPERS event?



### How many CalPERS member publications are downloaded monthly?



# **Communications & Stakeholder Relations**

### **Strategic Digital Communications Dashboard – Reputation**

Fiscal Year 2019/2020





Annual Stakeholder Survey (2018-19): Does CalPERS do a good j