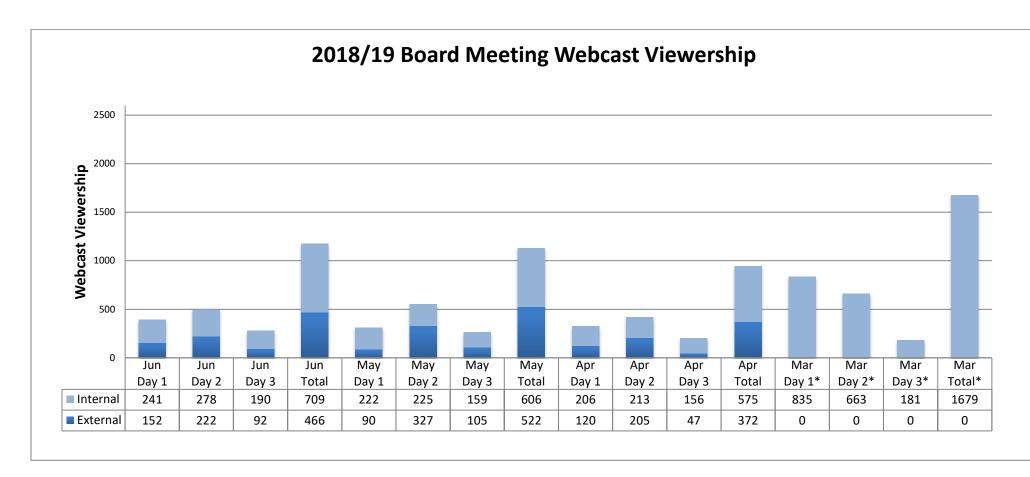

<sup>\*</sup>March internal & external viewership combined due to technical issues with internal streaming and analytics.