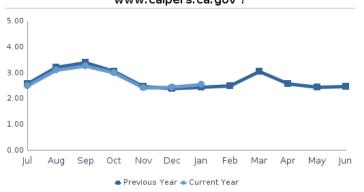

# **Communications & Stakeholder Relations**

#### **Strategic Digital Communications Dashboard – Reach**

Fiscal Year 2019/2020





#### How many people follow CalPERS accounts on social media ?



#### How many people subscribed to CalPERS email subscriptions?



## How many people use the CrowdCompass app at CalPERS events (Fiscal Year Total)?



# **Communications & Stakeholder Relations**

#### Strategic Digital Communications Dashboard – Response

Fiscal Year 2019/2020





#### How many visitors come to www.calpers.ca.gov directly from social media websites ?



## On average, how many minutes do people spend watching CalPERS videos on YouTube?



## How many people registered online to attend a CalPERS event?



### How many CalPERS member publications are downloaded monthly?



# **Communications & Stakeholder Relations**

### **Strategic Digital Communications Dashboard – Reputation**

Fiscal Year 2019/2020





Annual Stakeholder Survey (2018-19): Does CalPERS do a good job keeping...









January-Day 1, 2020 Board Educational Day
No Board meeting webcast in July, and October



<sup>\*</sup>March internal & external viewership combined due to technical issues with internal streaming and analytics.

## **Mentions by Fiscal Year 2019-20**