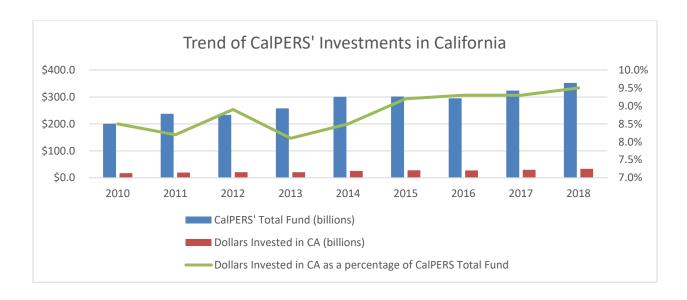

## Charts of CalPERS' investment totals in California by year.

| Trend of CalPERS' Investments in California: 2010-2018       |         |         |         |         |         |         |         |         |         |
|--------------------------------------------------------------|---------|---------|---------|---------|---------|---------|---------|---------|---------|
| Fiscal Year                                                  | 2010    | 2011    | 2012    | 2013    | 2014    | 2015    | 2016    | 2017    | 2018    |
| CalPERS' Total Fund (billions)                               | \$200.5 | \$237.5 | \$233.4 | \$257.9 | \$300.3 | \$301.9 | \$295.1 | \$323.7 | \$352.0 |
| Dollars Invested in CA (billions)                            | \$17.1  | \$19.4  | \$20.7  | \$20.8  | \$25.7  | \$27.8  | \$27.3  | \$30.0  | \$33.5  |
| Dollars Invested in CA as a percentage of CalPERS Total Fund | 8.5%    | 8.2%    | 8.9%    | 8.1%    | 8.5%    | 9.2%    | 9.3%    | 9.3%    | 9.5%    |

Note: Sources documents are the CalPERS for California reports, 2010-2018.