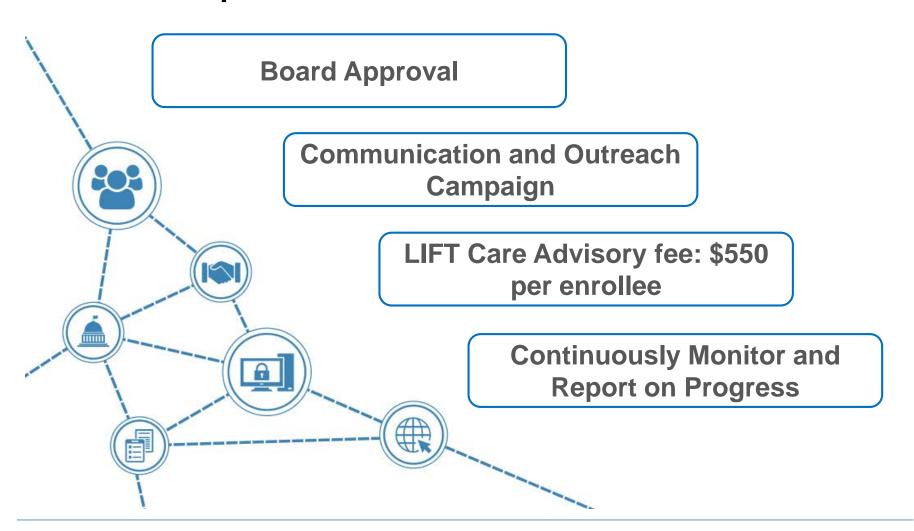

| Estimated              | Members  | Estimated Cost | Estimated       |
| Contacted                                                   | <b>Enrollment Rate</b> | Enrolled |                | Savings         |
| 46,706                                                      | 25%                    | 11,677   | \$6.4M         | \$7.5 - \$15.9M |
| 46,706                                                      | 20%                    | 9,341    | \$5.1M         | \$6.0 - \$12.7M |
| 46,706                                                      | 15%                    | 7,006    | \$3.9M         | \$4.5 - \$9.5M  |
| 46,706                                                      | 10%                    | 4,671    | \$2.6M         | \$3.0 - \$6.4M  |



## **Next Steps**