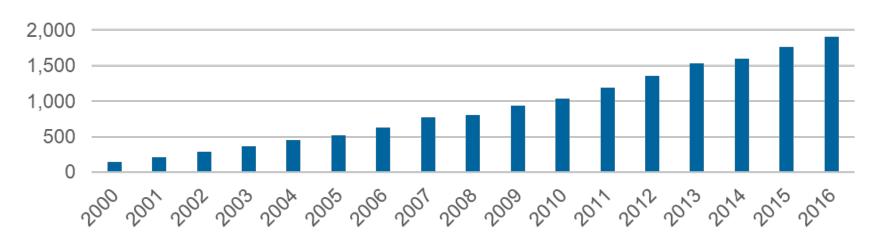

#### Initial claims due to fall, gait anomalies, and imbalance

Over \$490 million or 21 percent of total paid claims from inception through December 31, 2017