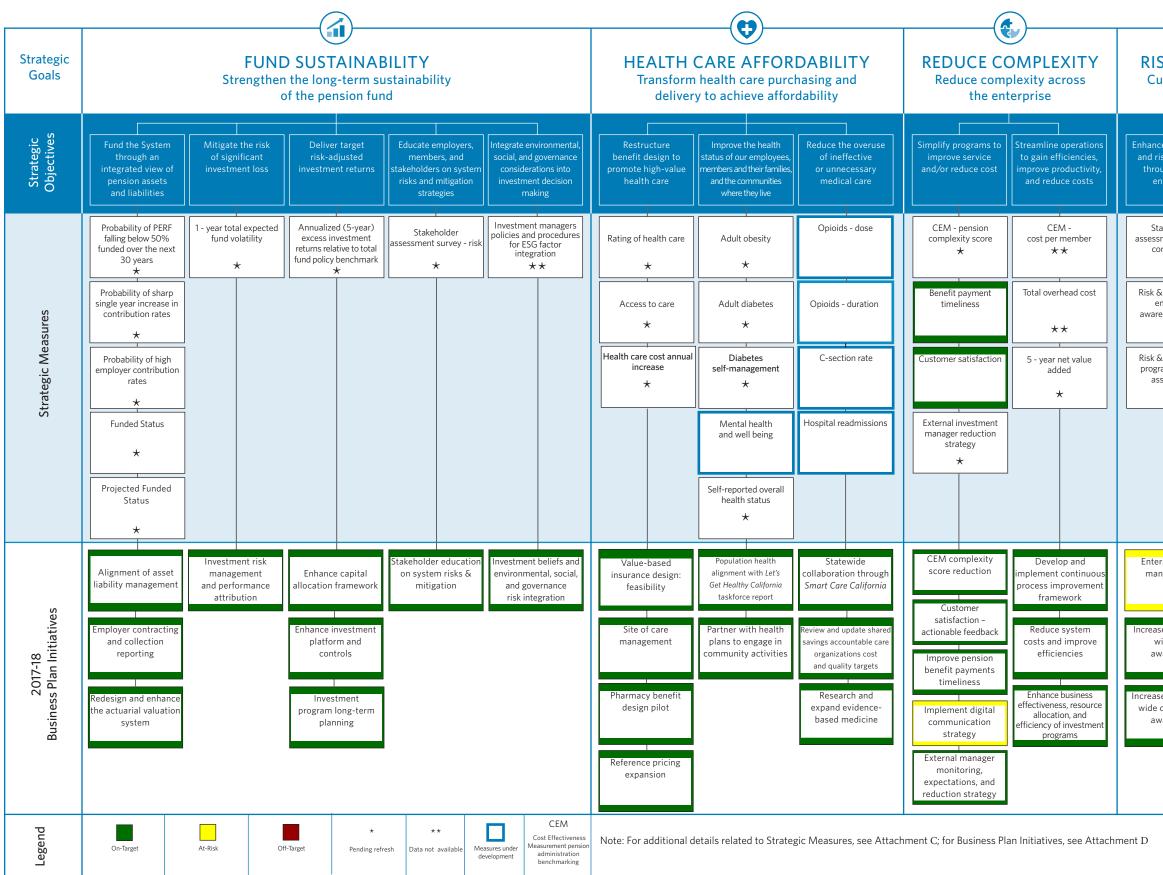

## 2017-22 Strategic Plan Alignment Map (FY 2017-18) - Status as of 12/31/2017 - Quarter 2

VISION: A respected partner, providing a sustainable retirement system and health care program for those who serve California

MISSION: Deliver retirement and health care benefits to members and their beneficiaries

CORE VALUES: Quality, Respect, Accountability, Integrity, Openness, Balance

CalPERS

| ISK MANAGEMENT<br>Cultivate a risk-intelligent<br>organization |                                                                        | TALENT MANAGEMENT<br>Promote a high-performing<br>and diverse workforce               |                                                                                                  |
|----------------------------------------------------------------|------------------------------------------------------------------------|---------------------------------------------------------------------------------------|--------------------------------------------------------------------------------------------------|
|                                                                |                                                                        |                                                                                       |                                                                                                  |
| nce compliance<br>risk functions<br>roughout the<br>enterprise | Continue to evolve<br>cyber security<br>program                        | Recruit and empower<br>a broad range of<br>talents to meet<br>organization priorities | Cultivate leadership<br>competencies and<br>develop succession<br>plans across the<br>enterprise |
| 5takeholder<br>ssment survey -<br>compliance                   | Composite security<br>health score within<br>range<br>(closed session) | Increase diverse<br>recruitment channels<br>★                                         | Proficiency in<br>CalPERS leadership<br>competencies<br>★★                                       |
| a & compliance<br>employee<br>areness survey<br>★★             |                                                                        | Workforce diversity & inclusion                                                       | Internal candidates<br>selected to fill senior and<br>executive recruitments<br>★                |
| & compliance<br>gram maturity<br>assessment<br>★               |                                                                        | Employee<br>engagement survey<br>★                                                    |                                                                                                  |
|                                                                |                                                                        |                                                                                       |                                                                                                  |
| erprise data<br>anagement                                      | Enterprise business<br>continuity project,<br>phase II                 | Develop and<br>implement an<br>expanded recruitment<br>strategy                       | Develop 2017-22<br>workforce plan                                                                |
| ase enterprise-<br>wide risk<br>awareness                      | Information security<br>roadmap<br>(closed session)                    | Develop and administer<br>team member<br>engagement surveys                           | Enterprise core<br>competencies                                                                  |
| ase enterprise-<br>e compliance<br>awareness                   |                                                                        | Expand diversity & inclusion program                                                  |                                                                                                  |
|                                                                |                                                                        | Emerging leader<br>pilot program                                                      |                                                                                                  |
|                                                                |                                                                        |                                                                                       |                                                                                                  |