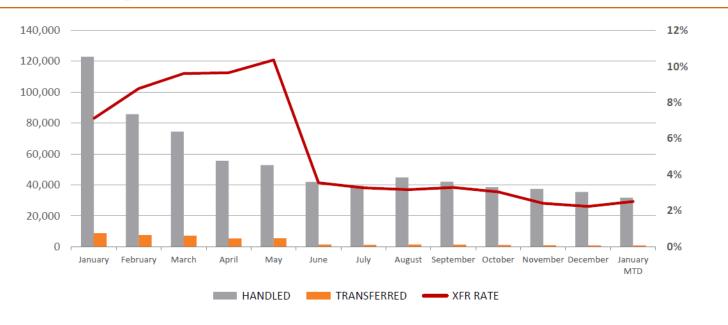

## CalPERS Transfer Rates Jan 2017 through MTD Jan 2018

|             | Jan     | Feb    | Mar    | Apr    | May    | Jun    | Jul    | Aug    | Sept   | Oct    | Nov    | Dec    | Jan 18 |
|-------------|---------|--------|--------|--------|--------|--------|--------|--------|--------|--------|--------|--------|--------|
|             | 17      | 17     | 17     | 17     | 17     | 17     | 17     | 17     | 17     | 17     | 17     | 17     | MTD    |
| HANDLED     | 122,857 | 85,675 | 74,442 | 55,621 | 52,713 | 41,973 | 39,438 | 44,757 | 42,089 | 38,483 | 37,404 | 35,393 | 31,667 |
| TRANSFERRED | 8,741   | 7,517  | 7,152  | 5,368  | 5,459  | 1,489  | 1,289  | 1,418  | 1,384  | 1,170  | 901    | 792    | 795    |
| XFR RATE    | 7.11%   | 8.77%  | 9.61%  | 9.65%  | 10.36% | 3.55%  | 3.27%  | 3.17%  | 3.29%  | 3.04%  | 2.41%  | 2.24%  | 2.51%  |

We are seeing sustained improvement to our transferred call rate.