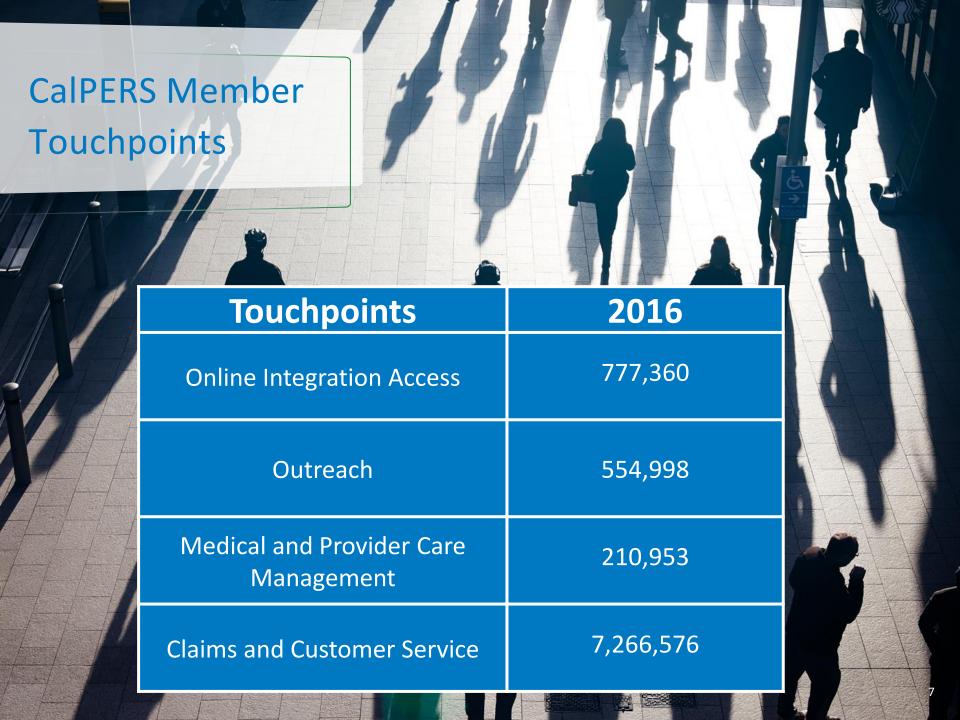

Engagement Needs

Fundamental Touchpoints

**Engagement Programs** 

Discussion

Managing Care

**Anthem Member Interaction** 

Programs to engage members and providers

Anthem BlueCross