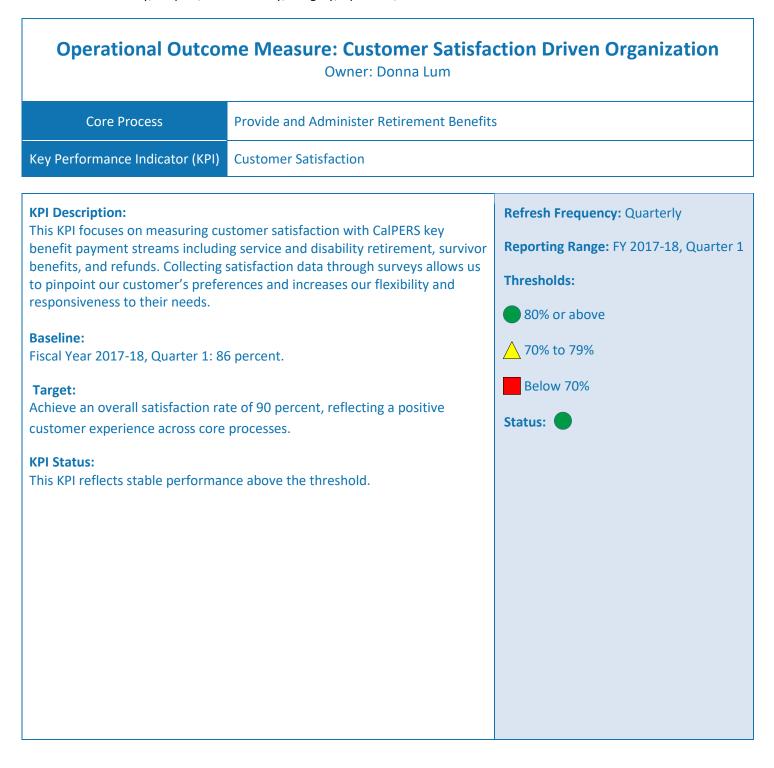

| <ul> <li>Refresh Frequency: Data not available. Data source to capture this metric is anticipated March 2018.</li> <li>Reporting Range: Data not available. Data source to capture this metric is anticipated March 2018.</li> <li>Thresholds: <ul> <li>90% or above</li> <li>83% - 89%</li> </ul> </li> <li>Below 83%</li> <li>Status: Data not available. Data source to capture this metric is anticipated March 2018.</li> </ul> |  |



## 2017-22 Operational Measures Key Performance Indicator Summary\*

VISION: A respected partner, providing a sustainable retirement system and health care program for those who serve California MISSION: Deliver retirement and health care benefits to members and their beneficiaries CORE VALUES: Quality, Respect, Accountability, Integrity, Openness, Balance





Off Target

### **2017-22 Operational Measures** Key Performance Indicator Summary

VISION: A respected partner, providing a sustainable retirement system and health care program for those who serve California MISSION: Deliver retirement and health care benefits to members and their beneficiaries CORE VALUES: Quality, Respect, Accountability, Integrity, Openness, Balance



Off Target

Status Key: 🔵 On Target 🛆 At Risk

# **2017-22 Operational Measures** Key Performance Indicator Summary

VISION: A respected partner, providing a sustainable retirement system and health care program for those who serve California MISSION: Deliver retirement and health care benefits to members and their beneficiaries CORE VALUES: Quality, Respect, Accountability, Integrity, Openness, Balance

| <b>Operat