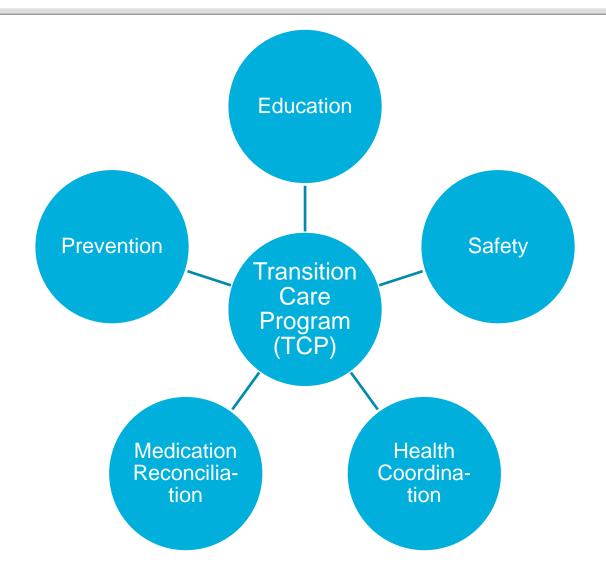

# Why Study Long-Term Care and Transition Care

Timeline for Transition Care Program (TCP) Pilot

| 2015 |      |           |          |            |      |     |                                           |                                                           |     |     | 2016 |     |     |     |  |
|------|------|-----------|----------|------------|------|-----|-------------------------------------------|-----------------------------------------------------------|-----|-----|------|-----|-----|-----|--|
|      | Feb  | Mar       | Apr      | May        | Jun  | Jul | Aug                                       | Sep                                                       | Oct | Nov | Dec  | Jan | Feb | Mar |  |
|      | Laur | nch Pilot | with 440 | ) particip | ants |     |                                           |                                                           |     |     |      |     |     |     |  |
|      |      |           |          |            |      |     | Expanded population to 1,147 participants |                                                           |     |     |      |     |     |     |  |
|      |      |           |          |            |      |     |                                           | Care Management/Home visits for original 440 participants |     |     |      |     |     |     |  |