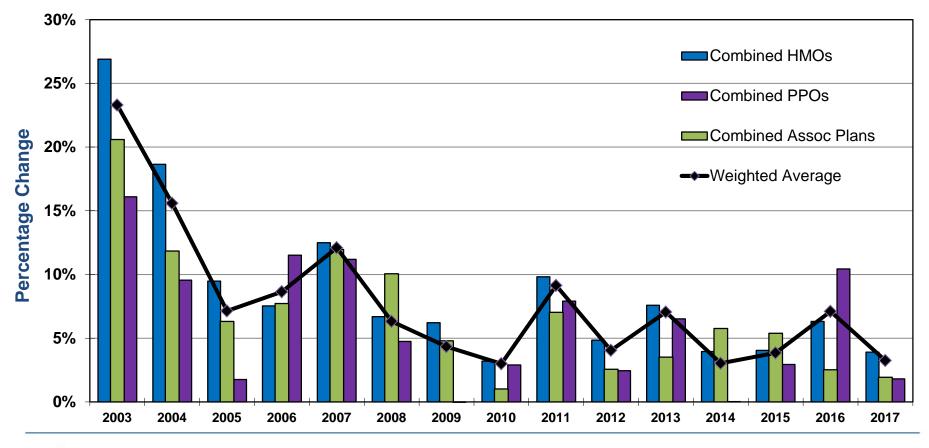

#### Trends in Premiums

#### Combined (Basic & Medicare) Plan Premiums Percent Increase (By Type) 2003-2017