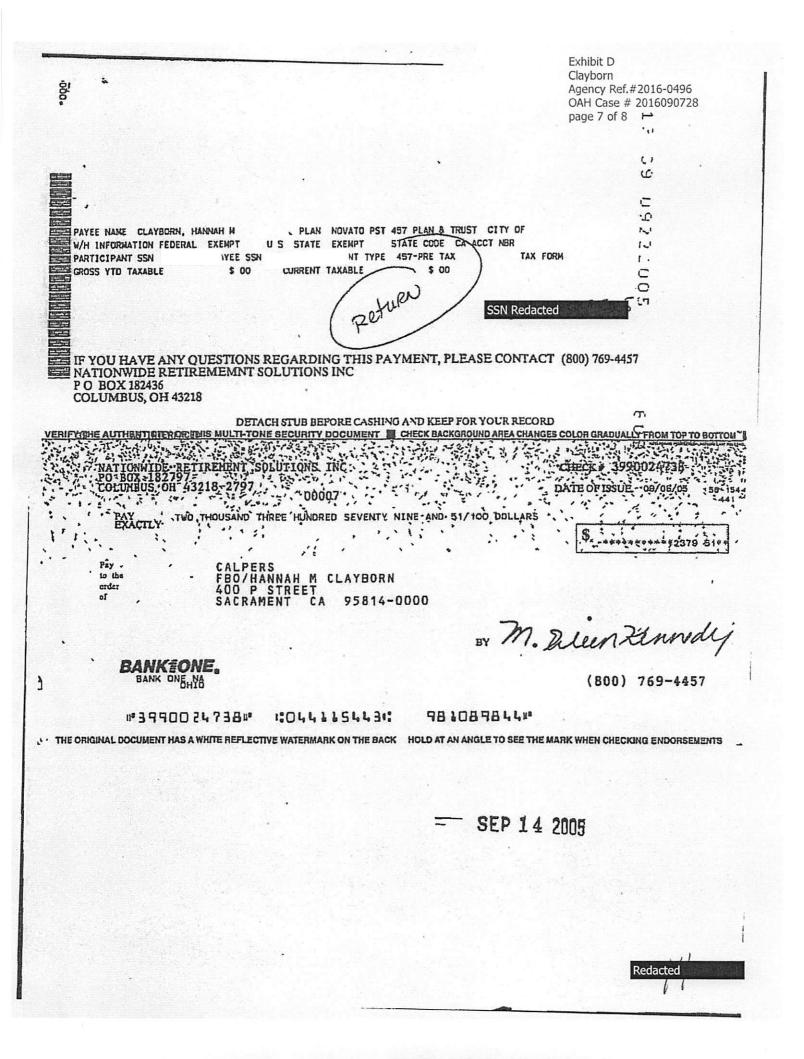

During the hearing before Judge Mary Margaret Anderson on February 7, 2017, extraneous evidence was introduced by the attorney representing CalPERS regarding my attempt to buy \$2,379.81 worth of CalPERS service credit in 2005. It was an unrelated request introduced for the stated purpose of showing that I knew how to call CalPERS on the telephone, an ability I have never disclaimed in any written or spoken testimony. However, in drawing on this subject, Judge Anderson has inadvertently made a factual error. I did, in fact, fill out the appropriate application [Exhibit D] to accompany the \$2,379.81 check in question, made out to CalPERS, and furthermore had the personnel Department of the City of Novato also fill out other required forms. CalPERS's attorney did not include the final communication, dated February 3, 2006, from CalPERS to me on this subject, which made additional requests that neither I, nor anyone in the City of Novato Personnel Department, could decode. CalPERS also asked for \$5,043.57, an amount greater than the original check offered to them. Since I did not have the additional money, that ended the matter for me. I could not proceed.

Although I question the relevance of these documents, and I did not submit them, this evidence does illustrate the opacity and confusion caused by some of CalPERS's requirements and communications.]

# Exhibits

- A Percentage of Compensation Graph, 2 @ 55, Local Miscellaneous Version (1 page)
- B CalPERS Annual Member Statement, Hannah M. Clayborn, 2012 (4 pages)
- C CalPERS Annual Member Statement, Hannah M. Clayborn, 2013 (from digital version) (2 pages)
- D Record of communications regarding unrelated request to CalPERS to purchase \$2,379.81 worth of service credits, 2005, 2006. (8 pages)