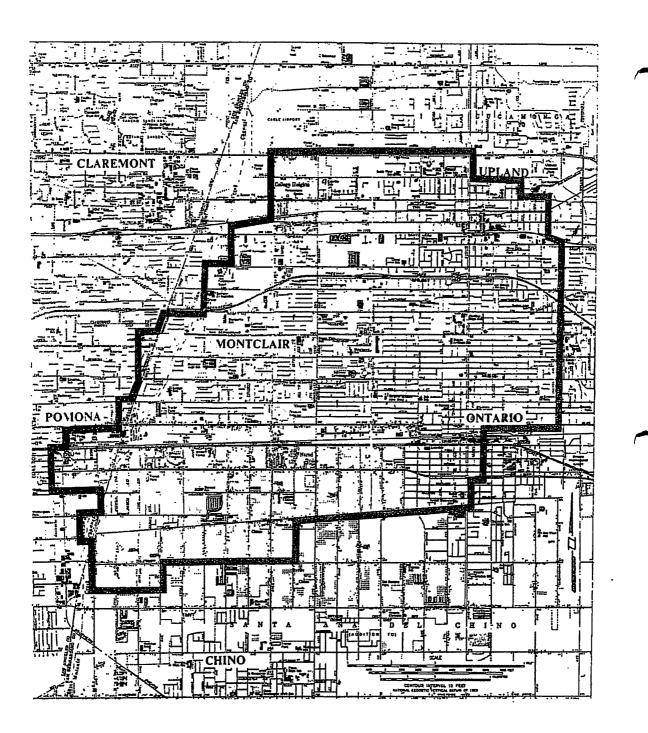

NIA 02711 13 Paragraph 44 of the Judgment. 14 3. Ground Water Storage Agreements. Any agreements authorized by Watermaster for storage of supplemental water in the 15 16 available ground water storage capacity of Chino Basin shall 17 include, but not be limited to: 18 (a) The quantities and term of the storage right. 19 A statement of the priority or relation of said (b) 20 right, as against overlying or Safe Yield uses, and other 21 storage rights. 22 The procedure for establishing delivery rates, (c) 23 schedules and procedures which may include 24 spreading or injection, or [1] 25 in lieu deliveries of supplemental water for [2] 26 direct use. 27 The procedures for calculation of losses and annual (d) 28 accounting for water in storage by Watermaster. EXHIBIT "I" -80-EXHIBIT A - 086





# CHINO BASIN IN LIEU AREA NO. 1

EXHIBIT "J" -82-

Attachment H Respondent Watermaster's Exhibit A Page 89 of 95

# LEGAL DESCRIPTION

# OF CHINO BASIN .

#### Preamble

All of the townships and ranges referred to in the following legal description are the San Bernardino Base and Meridian. Certain designated sections are implied as the System of Government Surveys may be extended where not established. Said sections are identified as follows:

Section 20, TlN, R8W is extended across Rancho Cucamonga;

Section 36, TlN, R8W is extended across the City of Upland;

Sections 2, 3, and 4, TIS, R7W are extended across Rancho Cucamonga;

Section 10, T1S, R8W is extended across the City of Claremont;

Sections 19, 20, 21, 30, 31 and 32, T1S, R&W are extended across the City of Pomona;

Sections