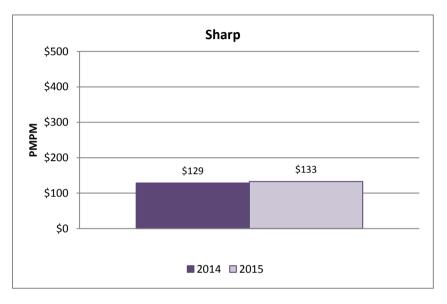

# CalPERS Flex-Funded HMO Health Plans Basic Plans Medical PMPM Claim Costs As Of December 31, 2015

#### **Basic Plans**