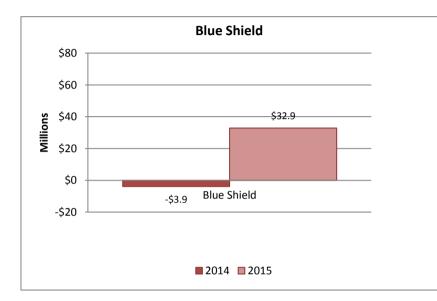

#### CalPERS Flex-Funded HMO Health Plans Basic Plans Gain/Loss As Of December 31, 2015