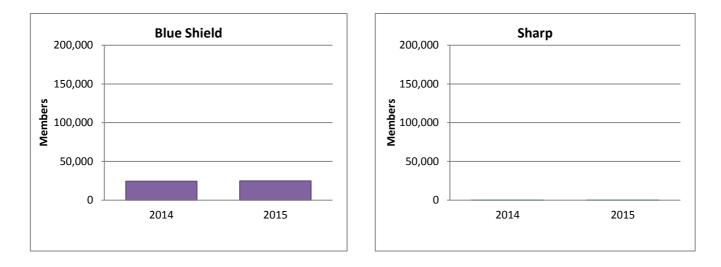

### CalPERS Flex-Funded HMO Health Plans Enrollment As Of December 31, 2015

#### **Basic Plans**