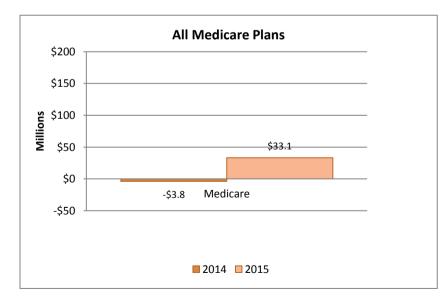

# CalPERS Flex-Funded HMO Health Plans Medicare Plans Gain/Loss As Of December 31, 2015