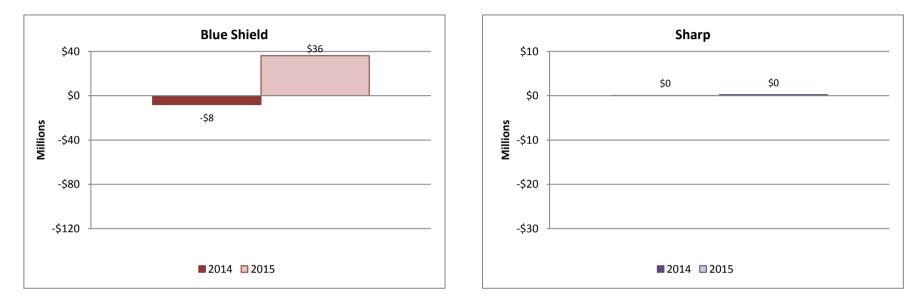

#### CalPERS Flex-Funded HMO Health Plans Basic Plans Gain/Loss As Of December 31, 2015