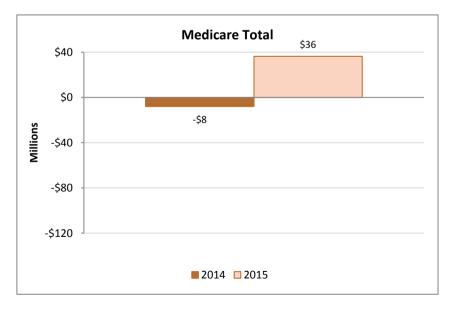

# CalPERS Flex-Funded HMO Health Plans Medicare Plans Gain/Loss As Of December 31, 2015