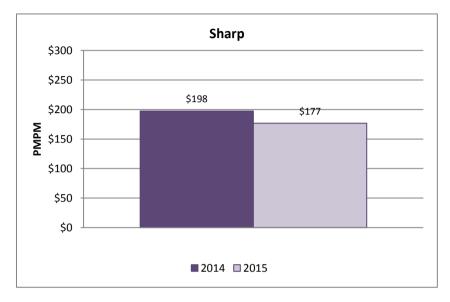

# CalPERS Flex-Funded HMO Health Plans Medicare Plans Medical PMPM Claim Costs As Of December 31, 2015