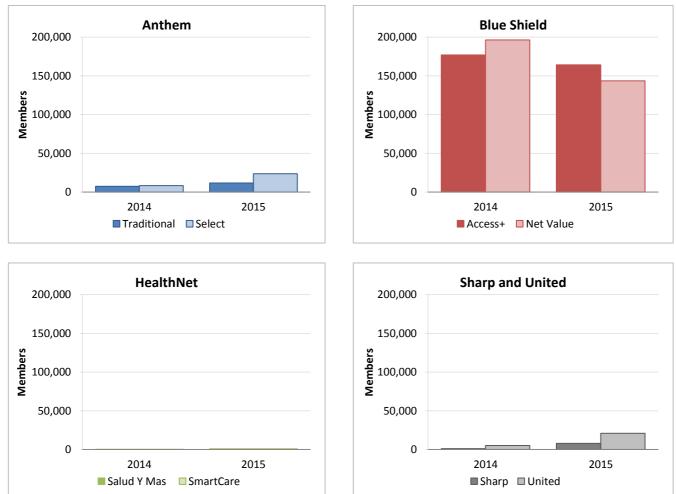

### CalPERS Flex-Funded HMO Health Plans Enrollment As Of December 31, 2015

#### **Basic Plans**