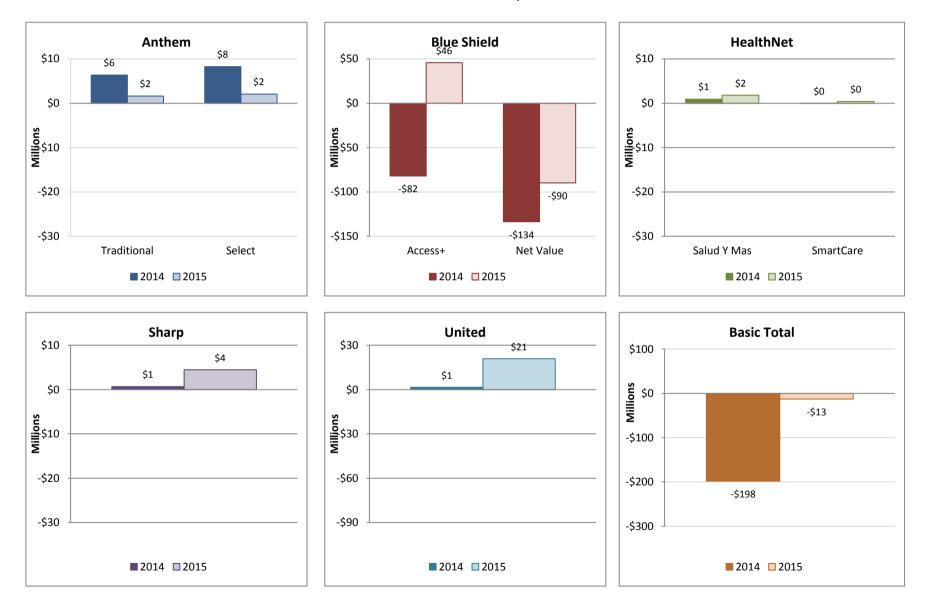

#### CalPERS Flex-Funded HMO Health Plans Basic Plans Gain/Loss As Of December 31, 2015