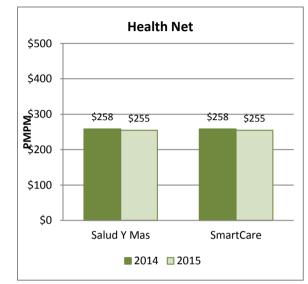

# CalPERS Flex-Funded HMO Health Plans Basic Plans Medical PMPM Claim Costs As Of December 31, 2015