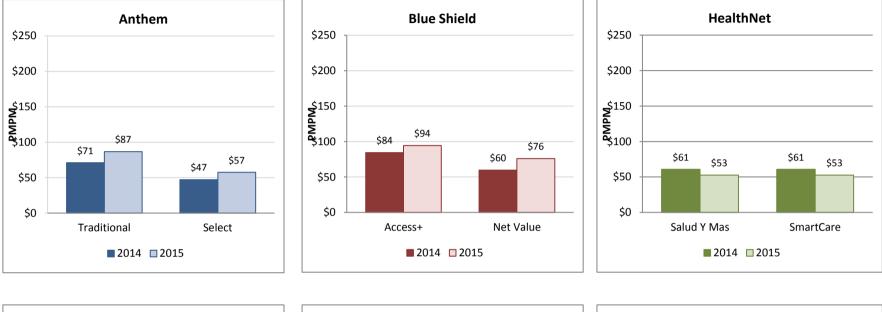

# CalPERS Flex-Funded HMO Health Plans Basic Plans Pharmacy PMPM Claim Costs As Of December 31, 2015