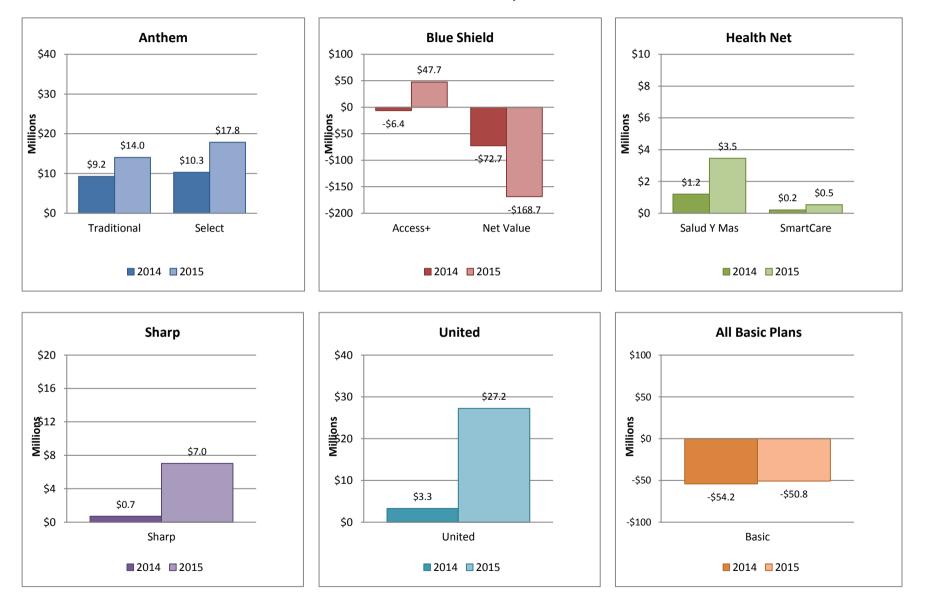

#### CalPERS Flex-Funded HMO Health Plans Basic Plans Gain/Loss As Of December 31, 2015

#### **Basic Plans**