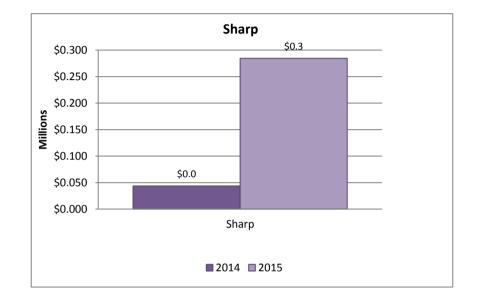

#### CalPERS Flex-Funded HMO Health Plans Basic Plans Gain/Loss As Of December 31, 2015