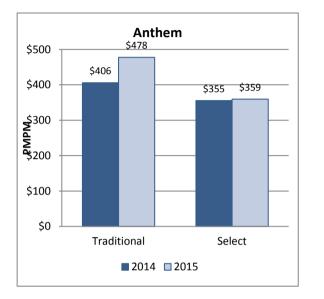

# CalPERS Flex-Funded HMO Health Plans Basic Plans Medical PMPM Claim Costs As Of December 31, 2015