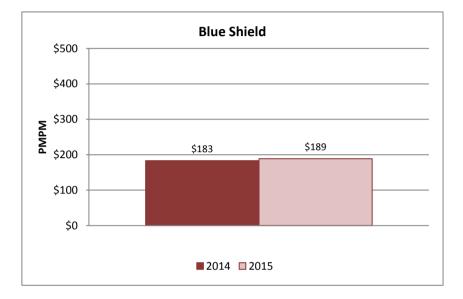

# CalPERS Flex-Funded HMO Health Plans Basic Plans Medical PMPM Claim Costs As Of December 31, 2015

#### **Basic Plans**