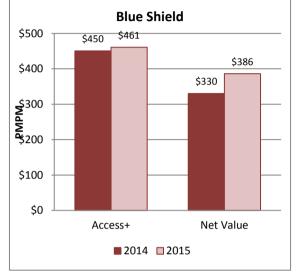

# CalPERS Flex-Funded HMO Health Plans Basic Plans Medical PMPM Claim Costs As Of December 31, 2015