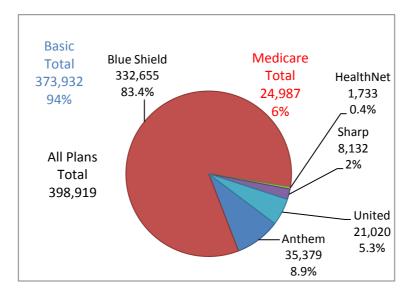

### CalPERS Flex-Funded HMO Health Plans Enrollment As Of December 31, 2015

#### **Basic Plans**