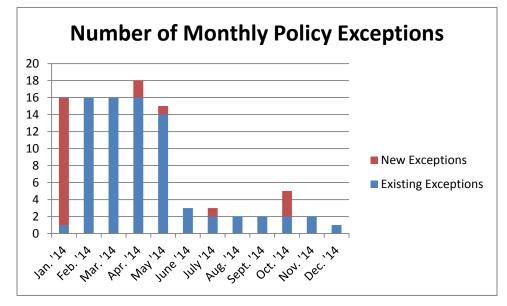

#### **CalPERS Monthly Update - Investment Compliance**

As of December 31, 2014

Items Completed Under Delegated Authority Disclosure of Placement Agent Fees Investment Proposal Activity Summary Policy Exceptions Disclosure of Closed Session Action Items Spring-Fed Pool Contract Status Investment Policy Administrative Changes